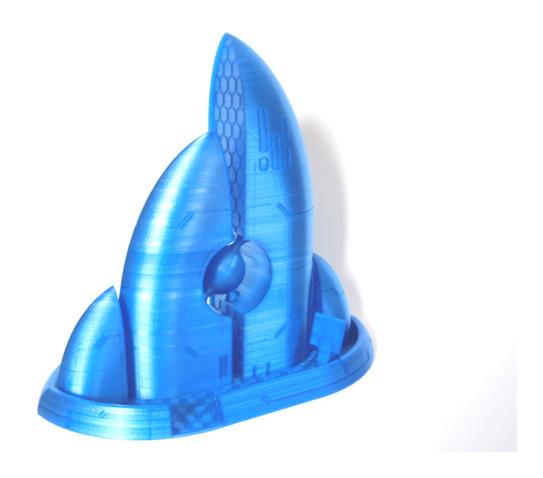

5. Reactor-centre.STL (supports required)
Reactor-monitor.STL (supports recommended)

## **Options:**

Left & right towers, combined with central reactor as one piece:

Reactor-left\_right\_combined.STL (supports required)

Towers without sockets for central reactor (i.e. switched off):

ReactorOFF-left1.STL
ReactorOFF-left2.STL
ReactorOFF-left\_combined.STL (for taller printers)