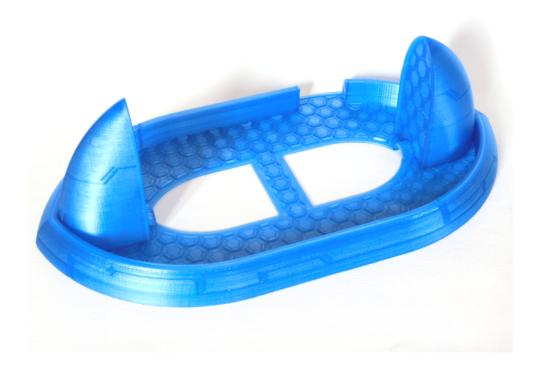

## 2. Reactor-side.STL x2

3. Reactor-left1.STL Reactor-left2.STL

**OR** 

Reactor-left\_combined.STL (for taller printers: 27cm required)

4. Reactor-right1.STL Reactor-right2.STL **OR** 

Reactor-right\_combined.STL (for taller printers: 20cm required)

5. Reactor-centre.STL (supports required)
Reactor-monitor.STL (supports recommended)