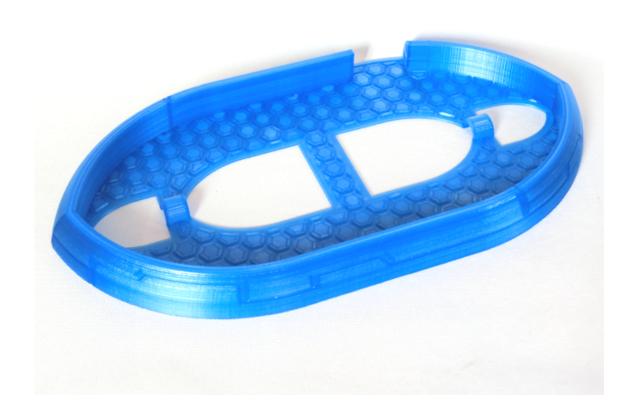

## TAUI FUSION REACTOR

1. Reactor-wall1.STL

Reactor-wall2.STL

Reactor-wall3.STL

Reactor-wall4.STL

OR

Reactor-wall\_combined.STL (for larger printers: 25cm² required)

## 2. Reactor-side.STL x2

3. Reactor-left1.STL Reactor-left2.STL

**OR** 

Reactor-left\_combined.STL (for taller printers: 27cm required)

4. Reactor-right1.STL Reactor-right2.STL **OR** 

Reactor-right\_combined.STL (for taller printers: 20cm required)