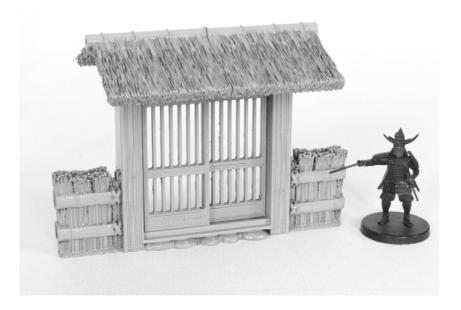

## (cut off print supports, marked in red)

5. Teahouse-fence\_straight.STL x 2 Teahouse-fence\_corner.STL x 4 Teahouse-gate.STL Teahouse-gate\_beam.STL Teahouse-gate\_roof.STL x 2 Teahouse-gate\_slits/solid/holes.STL x 2