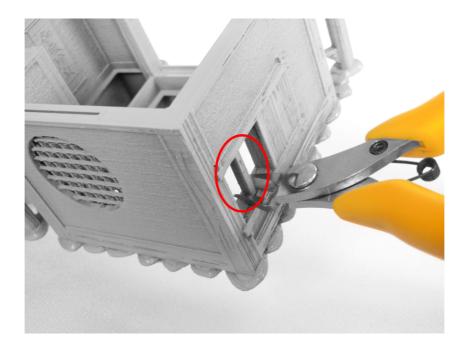

## 2. Teahouse.STL

(cut off doorway print support, marked in red)

3. Teahouse-balcony.STL Teahouse-doorway.STL Teahouse-floor\_wood.STL Teahouse-screendoor.STL **x 3** 

4. Teahouse-roof\_left.STL Teahouse-roof\_right.STL