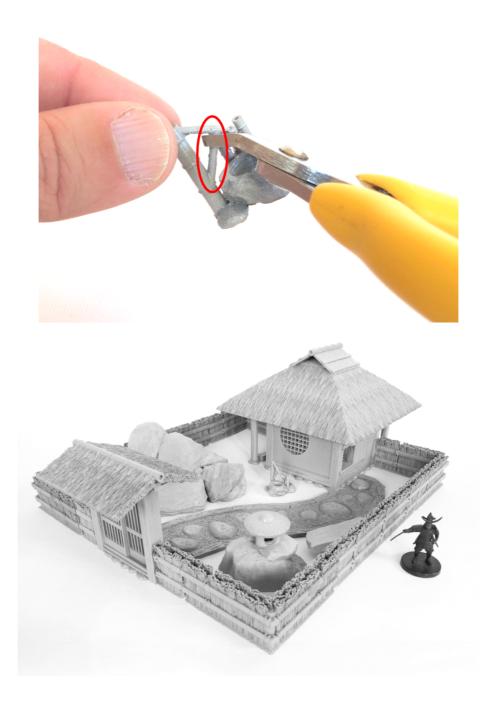

## (cut off print supports, marked in red)

5. Teahouse-fence\_straight.STL x 2 Teahouse-fence\_corner.STL x 4 Teahouse-gate.STL Teahouse-gate\_beam.STL Teahouse-gate\_roof.STL x 2 Teahouse-gate\_slits/solid/holes.STL x 2

Copyright © **3DAlienWorlds** All rights reserved

6. Teahouse-rocks.STL Teahouse-lantern.STL Teahouse-lantern\_top.STL Teahouse-bench.STL Teahouse-path.STL

> Teahouse-bowl.STL (cut off print supports, marked in red)