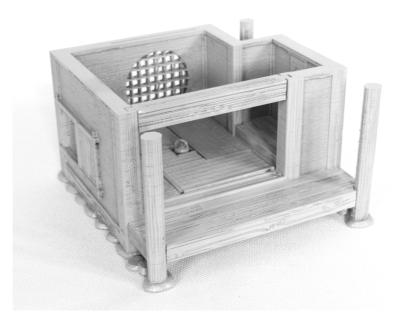

## (cut off print supports, marked in red)

5. Teahouse-fence\_straight.STL x 2 Teahouse-fence\_corner.STL x 4 Teahouse-gate.STL Teahouse-gate\_beam.STL Teahouse-gate\_roof.STL x 2 Teahouse-gate\_slits/solid/holes.STL x 2