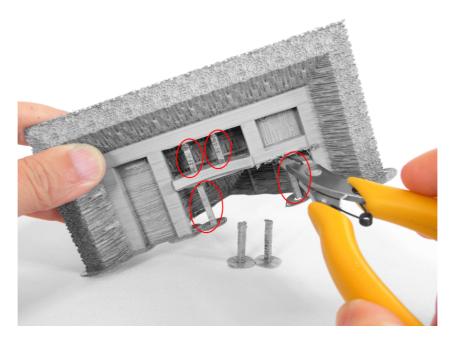

Copyright © **3DAlienWorlds** All rights reserved

6. Teahouse-rocks.STL Teahouse-lantern.STL Teahouse-lantern\_top.STL Teahouse-bench.STL Teahouse-path.STL

> Teahouse-bowl.STL (cut off print supports, marked in red)