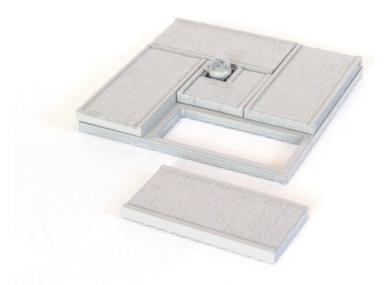

## SAMURAI TEA LOUSE

1. Teahouse-floor.STL Teahouse-tatami.STL **x 4** Teahouse-tatami-stove.STL Teahouse-kettle.STL