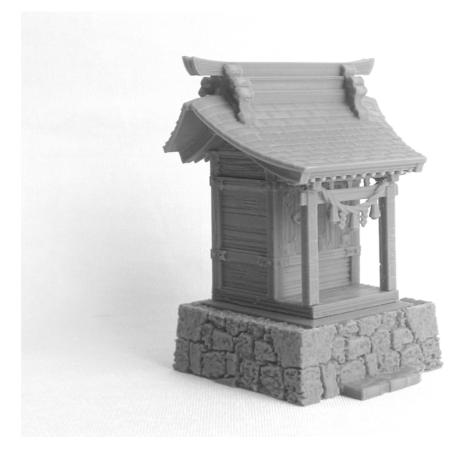

# SAMURAI MINI SURINE

Shrine-minishrine\_base.STL Shrine-minishrine\_body.STL Shrine-minishrine\_roof.STL Shrine-minishrine\_front.STL