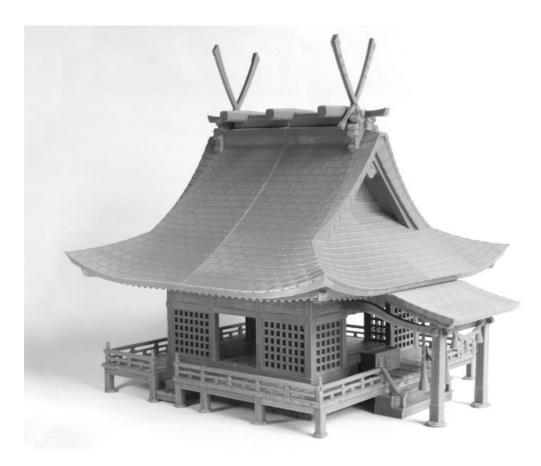

## SAMURAI SURINE

1. Shrine-base\_combined.STL (176mm print bed required) OR Shrine-base\_part1.STL (for smaller printers)

*Shrine-base\_part2.STL Shrine-base\_part3.STL* 

Shrine-base\_part4.STL

Shrine-frame\_part1.STL Shrine-frame\_part2.STL Shrine-frame\_part3.STL Shrine-frame\_part4.STL

2. Shrine-balcony\_combined.STL (241mm print bed required) OR Shrine-balcony\_part1.STL (for smaller printers)

Shrine-balcony\_part2.STL

Shrine-balcony\_part3.STL

Shrine-balcony\_part4.STL

(remove red print supports, see image below)

Shrine-steps.STL Shrine-backstep1.STL Shrine-backstep2.STL Shrine-knob.STL **x 8** 

3. Shrine-floor1.STL Shrine-floor2.STL

#### Shrine-walls\_combined.STL (175mm print bed required) OR

Shrine-wall1.STL (for smaller printers) Shrine-wall2.STL Shrine-wall3.STL Shrine-wall4.STL

4. *Shrine-beams.STL* (print supports required) Shrine-arch.STL

(print supports required)

Shrine-roof\_left.STL x 2 Shrine-roof\_right.STL **x 2** 

5. Shrine-frontroof.STL (print supports required) Shrine-bell.STL **x 2** (print supports required) Shrine-box.STL Shrine-tables.STL

Shrine-roof\_bar.STLx 3(optional)Shrine-roof\_cross.STLx 2(optional)

Copyright © **3DAlienWorlds** All rights reserved