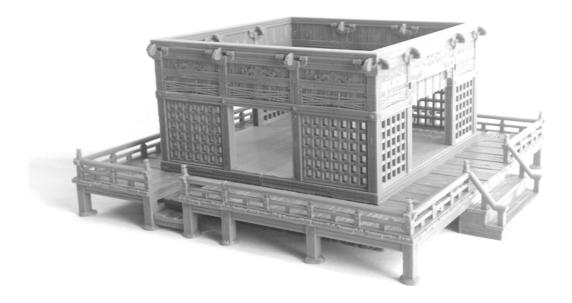

#### Shrine-walls\_combined.STL (175mm print bed required) OR

Shrine-wall1.STL (for smaller printers) Shrine-wall2.STL Shrine-wall3.STL Shrine-wall4.STL

4. *Shrine-beams.STL* (print supports required) Shrine-arch.STL