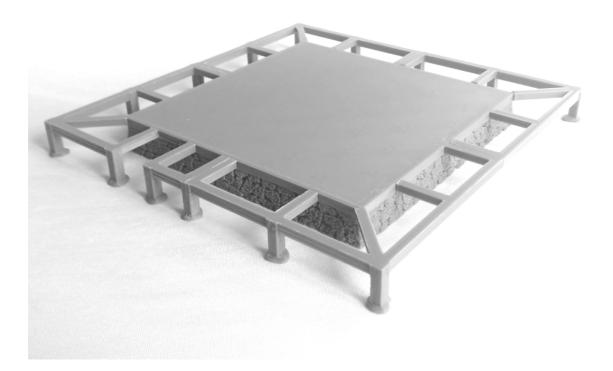

## SAMURAI SURINE

1. Shrine-base\_combined.STL (176mm print bed required) OR Shrine-base\_part1.STL (for smaller printers)

*Shrine-base\_part2.STL Shrine-base\_part3.STL* 

Shrine-base\_part4.STL

Shrine-frame\_part1.STL Shrine-frame\_part2.STL Shrine-frame\_part3.STL Shrine-frame\_part4.STL