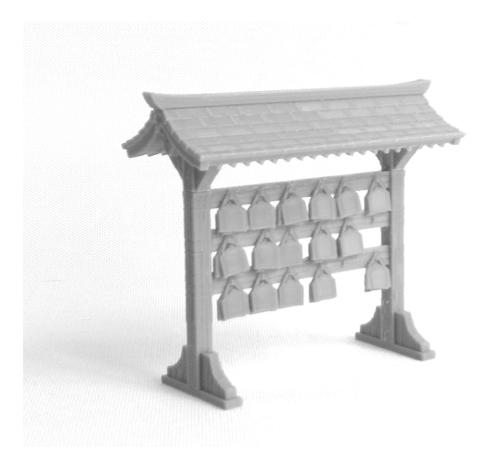

# SAMURAI SURINE EMA BOARD

*Shrine-ema\_stand.STL Shrine-ema\_board.STL Shrine-ema\_roof.STL* 