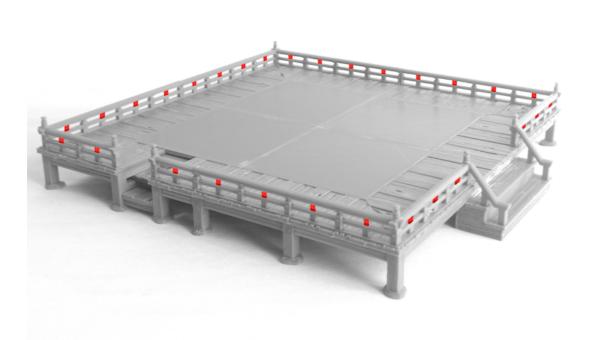

2. Shrine-balcony\_combined.STL (241mm print bed required) OR Shrine-balcony\_part1.STL (for smaller printers)

Shrine-balcony\_part2.STL

Shrine-balcony\_part3.STL

Shrine-balcony\_part4.STL

(remove red print supports, see image below)