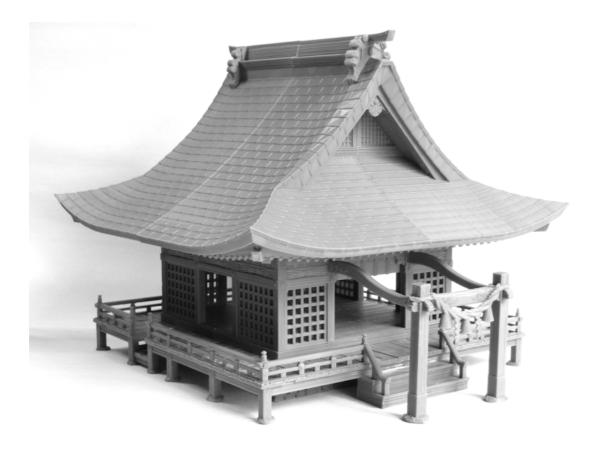

(print supports required)

Shrine-roof\_left.STL x 2 Shrine-roof\_right.STL **x 2** 

5. Shrine-frontroof.STL (print supports required) Shrine-bell.STL **x 2** (print supports required) Shrine-box.STL Shrine-tables.STL