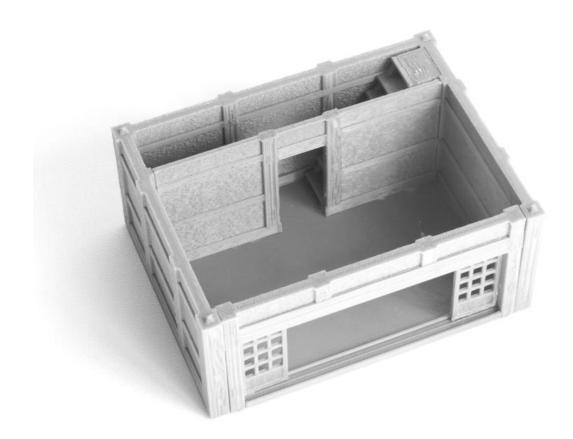

#### 2. Shop-1F\_floor.STL Shop-stairs.STL

Shop-innerwall.STL

OR

Shop-innerwall\_with\_curtain.STL

TIP: Paint inner wall and stairs <u>before</u> gluing into building.

3. Shop-2F\_wood\_short.STL (or "tall")

OR Shop-2F\_white\_short.STL (or "tall")

OR Shop-2F\_slats\_short.STL (or "tall")

Shop-2Ffront\_tall\_white.STL (or "short")

OR Shop-2Ffront\_tall\_woodslats.STL (or "short")

OR Shop-2Ffront\_tall\_grills.STL (or "short")

OR Shop-2Ffront\_tall\_1window.STL (remove red supports)

OR Shop-2Ffront\_tall\_2windows.STL (remove red supports)

OR Shop-2Ffront\_tall\_boxwindow.STL (remove red supports)