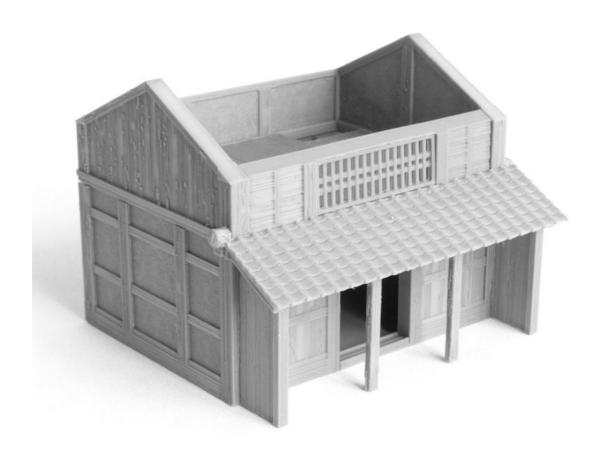

### SAMURAI SLIOPS

1. Shop-1F\_wood.STL

**OR** Shop-1F\_white.STL

**OR** Shop-1F\_slats.STL

Shop-1Ffront\_solid.STL

**OR** Shop-1Ffront\_wood.STL

**OR** *Shop-1Ffront\_windows.STL* (remove red print supports)

**OR** Shop-1Ffront\_box\_windows.STL (remove red supports)

**OR** Shop-1Ffront\_sliding doors.STL Shop-1Ffront\_door.STL **x 6** 

#### 2. Shop-1F\_floor.STL Shop-stairs.STL

Shop-innerwall.STL

OR

Shop-innerwall\_with\_curtain.STL

TIP: Paint inner wall and stairs <u>before</u> gluing into building.

3. Shop-2F\_wood\_short.STL (or "tall")

OR Shop-2F\_white\_short.STL (or "tall")

OR Shop-2F\_slats\_short.STL (or "tall")

Shop-2Ffront\_tall\_white.STL (or "short")

OR Shop-2Ffront\_tall\_woodslats.STL (or "short")

OR Shop-2Ffront\_tall\_grills.STL (or "short")

OR Shop-2Ffront\_tall\_1window.STL (remove red supports)

OR Shop-2Ffront\_tall\_2windows.STL (remove red supports)

OR Shop-2Ffront\_tall\_boxwindow.STL (remove red supports)

### 4. Shop-2F\_floor.STL

Shop-2F\_floor\_big.STL
OR
Shop-2F\_tatami.STL x 8

## 5. Shop-frontroof\_tiles.STL OR Shop-frontroof\_wood.STL

Shop-frontroof\_post.STL **x 4 OR** 

Shop-frontroof\_post.STL x 2 Shop-frontroof\_wall.STL x 2

# 6. Shop-roof\_tiles.STL x 2 OR Shop-roof\_wood.STL x 2