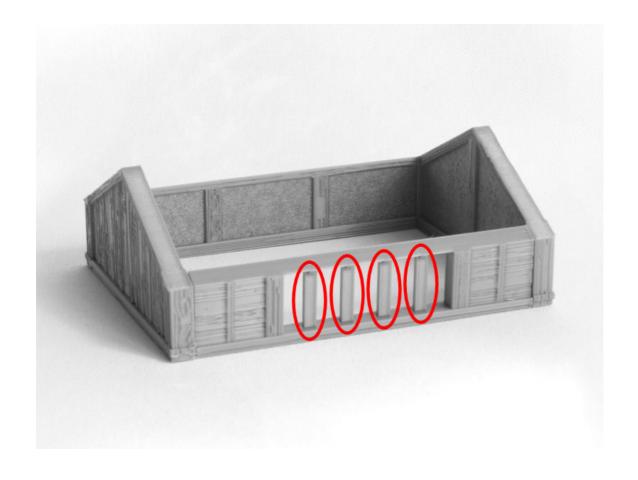

OR Shop-2F\_white\_short.STL (or "tall")

OR Shop-2F\_slats\_short.STL (or "tall")

Shop-2Ffront\_tall\_white.STL (or "short")

OR Shop-2Ffront\_tall\_woodslats.STL (or "short")

OR Shop-2Ffront\_tall\_grills.STL (or "short")

OR Shop-2Ffront\_tall\_1window.STL (remove red supports)

OR Shop-2Ffront\_tall\_2windows.STL (remove red supports)

OR Shop-2Ffront\_tall\_boxwindow.STL (remove red supports)