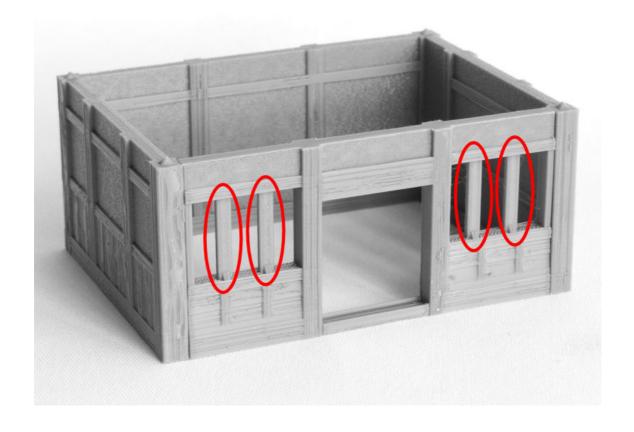

### SAMURAI SLIOPS

1. Shop-1F\_wood.STL

**OR** Shop-1F\_white.STL

**OR** Shop-1F\_slats.STL

Shop-1Ffront\_solid.STL

**OR** Shop-1Ffront\_wood.STL

**OR** *Shop-1Ffront\_windows.STL* (remove red print supports)

**OR** Shop-1Ffront\_box\_windows.STL (remove red supports)

**OR** Shop-1Ffront\_sliding doors.STL Shop-1Ffront\_door.STL **x 6** 