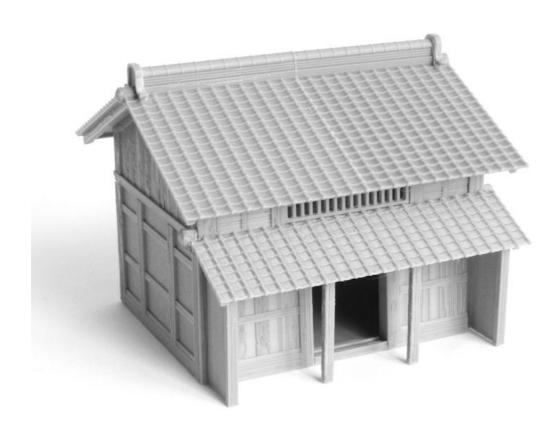

### SAMURAI SLIOPS

1. Shop-1F\_wood.STL

**OR** Shop-1F\_white.STL

**OR** Shop-1F\_slats.STL

Shop-1Ffront\_solid.STL

**OR** Shop-1Ffront\_wood.STL

**OR** *Shop-1Ffront\_windows.STL* (remove red print supports)

**OR** Shop-1Ffront\_box\_windows.STL (remove red supports)

**OR** Shop-1Ffront\_sliding doors.STL Shop-1Ffront\_door.STL **x 6** 

#### 2. Shop-1F\_floor.STL Shop-stairs.STL

Shop-innerwall.STL

OR

Shop-innerwall\_with\_curtain.STL

TIP: Paint inner wall and stairs <u>before</u> gluing into building.

3. Shop-2F\_wood\_short.STL (or "tall")

OR Shop-2F\_white\_short.STL (or "tall")

OR Shop-2F\_slats\_short.STL (or "tall")

Shop-2Ffront\_tall\_white.STL (or "short")

OR Shop-2Ffront\_tall\_woodslats.STL (or "short")

OR Shop-2Ffront\_tall\_grills.STL (or "short")

OR Shop-2Ffront\_tall\_1window.STL (remove red supports)

OR Shop-2Ffront\_tall\_2windows.STL (remove red supports)

OR Shop-2Ffront\_tall\_boxwindow.STL (remove red supports)

### 4. Shop-2F\_floor.STL

Shop-2F\_floor\_big.STL
OR
Shop-2F\_tatami.STL x 8

## 5. Shop-frontroof\_tiles.STL OR Shop-frontroof\_wood.STL

Shop-frontroof\_post.STL **x 4 OR** 

Shop-frontroof\_post.STL x 2 Shop-frontroof\_wall.STL x 2

# 6. Shop-roof\_tiles.STL x 2 OR Shop-roof\_wood.STL x 2