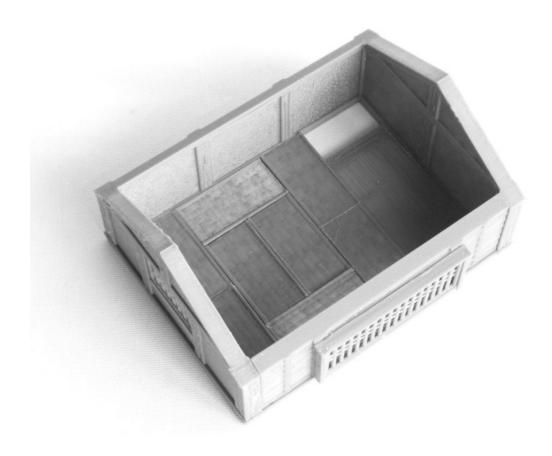

L (remove red supports)

**OR** Shop-1Ffront\_sliding doors.STL Shop-1Ffront\_door.STL **x 6** 



#### 2. Shop-1F\_floor.STL Shop-stairs.STL

Shop-innerwall.STL

OR

Shop-innerwall\_with\_curtain.STL

TIP: Paint inner wall and stairs <u>before</u> gluing into building.



3. Shop-2F\_wood\_short.STL (or "tall")

OR Shop-2F\_white\_short.STL (or "tall")

OR Shop-2F\_slats\_short.STL (or "tall")

Shop-2Ffront\_tall\_white.STL (or "short")

OR Shop-2Ffront\_tall\_woodslats.STL (or "short")

OR Shop-2Ffront\_tall\_grills.STL (or "short")

OR Shop-2Ffront\_tall\_1window.STL (remove red supports)

OR Shop-2Ffront\_tall\_2windows.STL (remove red supports)

OR Shop-2Ffront\_tall\_boxwindow.STL (remove red supports)



### 4. Shop-2F\_floor.STL

Shop-2F\_floor\_big.STL
OR
Shop-2F\_tatami.STL x 8



## 5. Shop-frontroof\_tiles.STL OR Shop-frontroof\_wood.STL

Shop-frontroof\_post.STL **x 4 OR** 

Shop-frontroof\_post.STL x 2 Shop-frontroof\_wall.STL x 2



# 6. Shop-roof\_tiles.STL x 2 OR Shop-roof\_wood.STL x 2