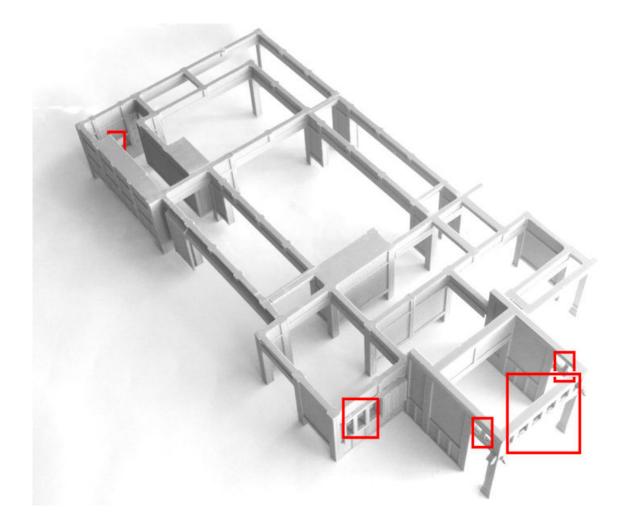

## 2. House-doorways.STL Tatami.STL **x 51** Tatami\_halfsize.STL **x 7**

3. House\_partA.STL
House\_partB.STL
House\_partC.STL
House\_partD.STL
House\_partE.STL
House\_partF.STL
House\_partG.STL

(remove print supports, in red)
(remove window print supports, in red)

(remove window print support, in red)

4. House-floors.STL
House-windows.STL
House-shelf.STL
House-door.STL (for the doorway behind the scroll)

House-doorway\_for\_standalone\_building.STL (optional)

5. House-upperA.STL House-upperB.STL House-upperC.STL House-upperD.STL House-upperE.STL