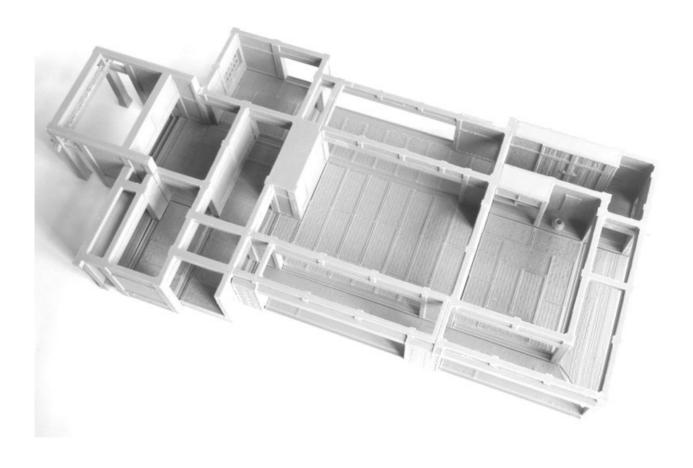

(remove window print support, in red)

4. House-floors.STL
House-windows.STL
House-shelf.STL
House-door.STL (for the doorway behind the scroll)

House-doorway\_for\_standalone\_building.STL (optional)

5. House-upperA.STL House-upperB.STL House-upperC.STL House-upperD.STL House-upperE.STL

6. House-subroofA.STL (or "\_small\_printers.STL" for smaller printers)

House-subroofB.STL (or "\_small\_printers.STL" for smaller printers)

House-subroofC.STL (or "\_small\_printers.STL" for smaller printers)

House-leftroof.STL (print supports required)

7. House-frontroof.STL (print supports required)
House-roofA.STL
House-roofB.STL
House-roofC.STL

House-stepB.STL x 4
House-stepB.STL x 2

House-roofD.STL

House-WoodDoor.STL x up to 8 (optional)
House-ShojiDoor.STL x up to 35 (optional)
House-ShutterDoor.STL x up to 24 (optional)