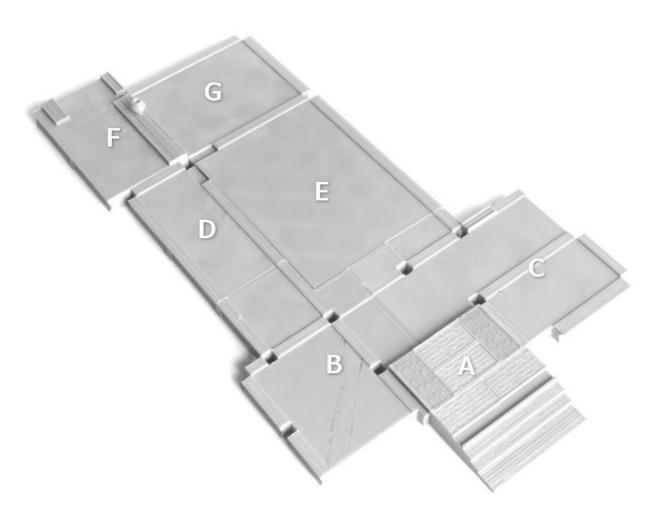

## SAMURAI LORD'S HOUSE - MAIN HOUSE

1. House-baseA.STL

House-baseB.STL

House-baseC.STL

House-baseD.STL

House-baseE.STL

House-baseF.STL

House-baseG.STL