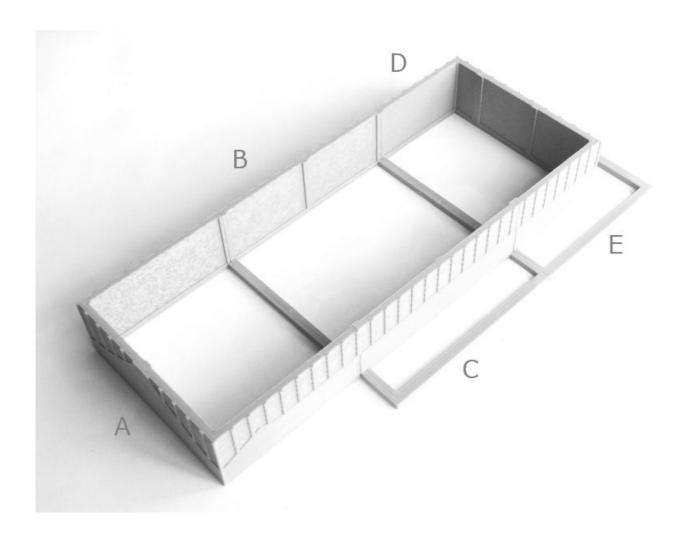

## SAMURAI LORD'S HOUSE - MAIN HOUSE

1. House-baseA.STL

House-baseB.STL

House-baseC.STL

House-baseD.STL

House-baseE.STL

House-baseF.STL

House-baseG.STL