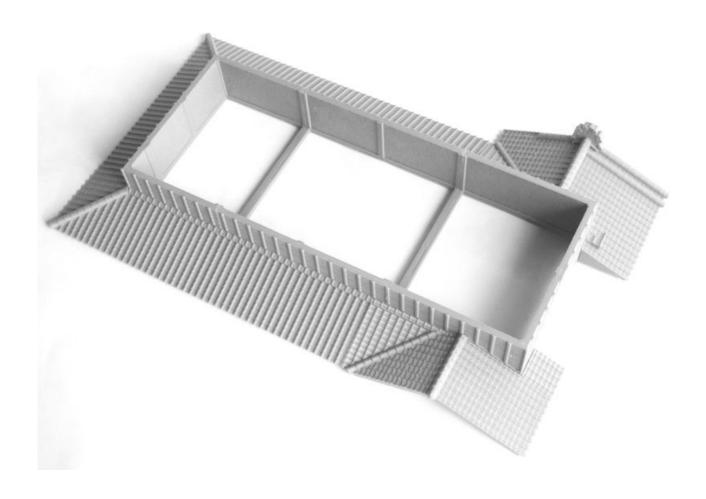

6. House-subroofA.STL (or "\_small\_printers.STL" for smaller printers)

House-subroofB.STL (or "\_small\_printers.STL" for smaller printers)

House-subroofC.STL (or "\_small\_printers.STL" for smaller printers)

House-leftroof.STL (print supports required)

7. House-frontroof.STL (print supports required)
House-roofA.STL
House-roofB.STL
House-roofC.STL

House-stepB.STL x 4
House-stepB.STL x 2

House-roofD.STL

House-WoodDoor.STL x up to 8 (optional)
House-ShojiDoor.STL x up to 35 (optional)
House-ShutterDoor.STL x up to 24 (optional)