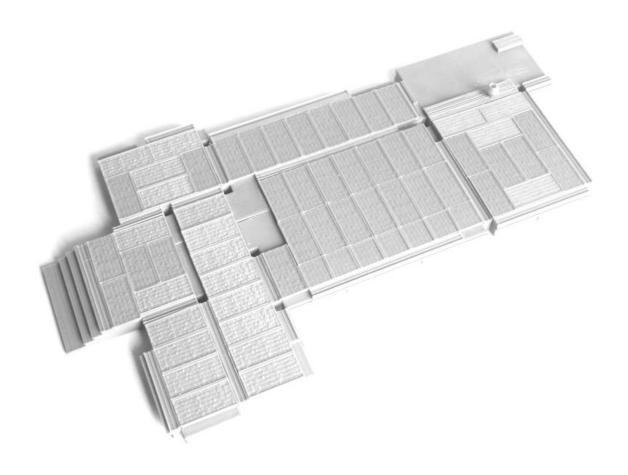

House-entrance\_tatami.STL

## 2. House-doorways.STL Tatami.STL **x 51** Tatami\_halfsize.STL **x 7**

3. House\_partA.STL
House\_partB.STL
House\_partC.STL
House\_partD.STL
House\_partE.STL
House\_partF.STL
House\_partG.STL

(remove print supports, in red)
(remove window print supports, in red)