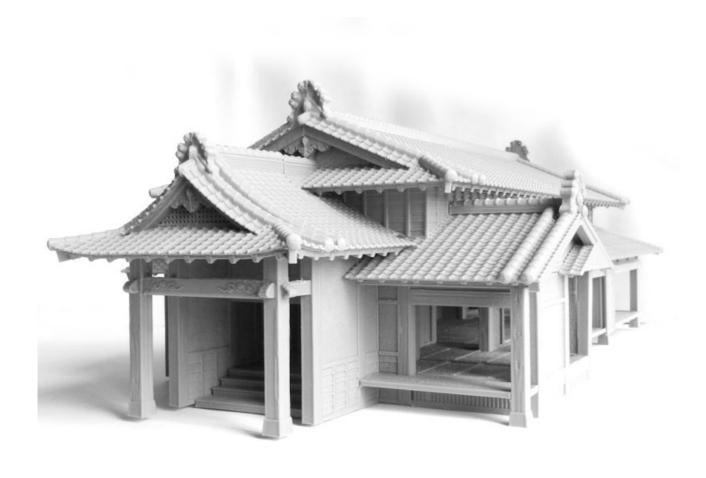

House-leftroof.STL (print supports required)

7. House-frontroof.STL (print supports required)
House-roofA.STL
House-roofB.STL
House-roofC.STL

House-stepB.STL x 4
House-stepB.STL x 2

House-roofD.STL

House-WoodDoor.STL x up to 8 (optional)
House-ShojiDoor.STL x up to 35 (optional)
House-ShutterDoor.STL x up to 24 (optional)