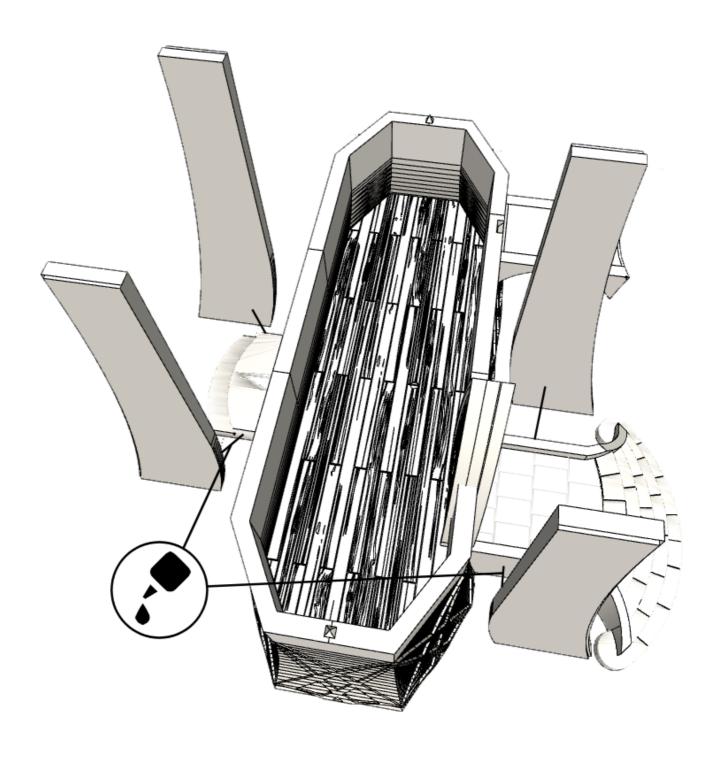

## HIGH ELF HOUSE & TOWER

① House-floor1F.STL (House-floor1F\_part1.STL & House-floor1F\_part2.STL for small printers)

House-wall1F\_part1.STL

House-wall1F\_part2.STL

② House-wall1F\_part3.STL House-wall1F\_part4.STL

③ House-bench\_steps.STL House-front\_steps.STL House-bridge1.STL

## 4 House-sides.STL x 2

## (5) House-balcony.STL

6 House-floor2F.STL
House-wall2F\_part1.STL
House-wall2F\_part2.STL
House-wall2F\_part3.STL
House-bridge2.STL