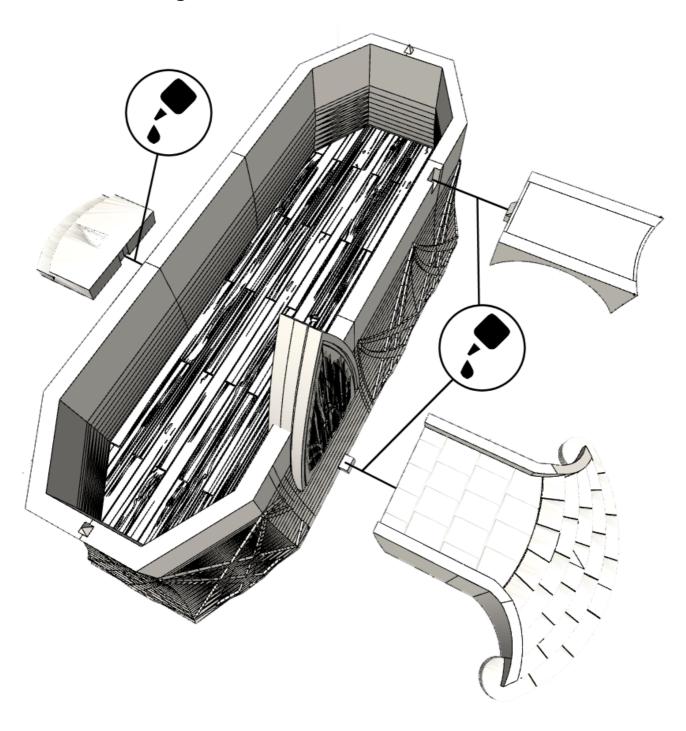

## HIGH ELF HOUSE & TOWER

① House-floor1F.STL (House-floor1F\_part1.STL & House-floor1F\_part2.STL for small printers)

House-wall1F\_part1.STL

House-wall1F\_part2.STL

② House-wall1F\_part3.STL House-wall1F\_part4.STL

③ House-bench\_steps.STL House-front\_steps.STL House-bridge1.STL

## 4 House-sides.STL x 2

## (5) House-balcony.STL

6 House-floor2F.STL
House-wall2F\_part1.STL
House-wall2F\_part2.STL
House-wall2F\_part3.STL
House-bridge2.STL