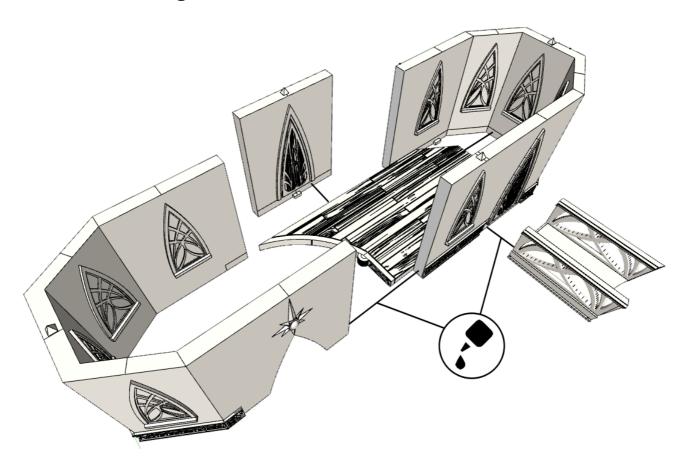

## HIGH ELF HOUSE & TOWER

① House-floor1F.STL (House-floor1F\_part1.STL & House-floor1F\_part2.STL for small printers)

House-wall1F\_part1.STL

House-wall1F\_part2.STL

② House-wall1F\_part3.STL House-wall1F\_part4.STL

③ House-bench\_steps.STL House-front\_steps.STL House-bridge1.STL

## 4 House-sides.STL x 2

## (5) House-balcony.STL

6 House-floor2F.STL
House-wall2F\_part1.STL
House-wall2F\_part2.STL
House-wall2F\_part3.STL
House-bridge2.STL