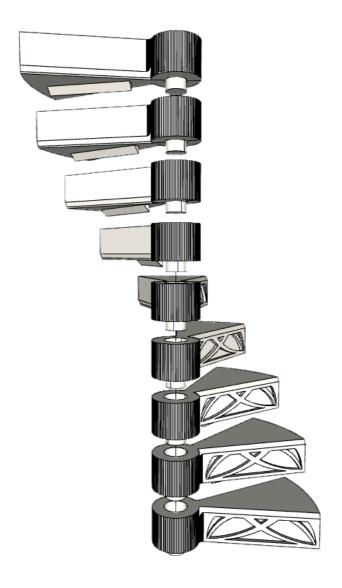

## $\bigcirc$ House-step.STL **x 9**

You may need to increase the Z-scale slightly if your printer compresses first layers excessively.

The 9 steps together should be 45mm tall.