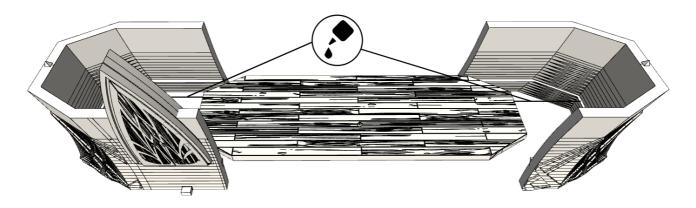

## HIGH ELF HOUSE & TOWER

① House-floor1F.STL (House-floor1F\_part1.STL & House-floor1F\_part2.STL for small printers)

House-wall1F\_part1.STL

House-wall1F\_part2.STL

② House-wall1F\_part3.STL House-wall1F\_part4.STL

③ House-bench\_steps.STL House-front\_steps.STL House-bridge1.STL

## 4 House-sides.STL x 2

## (5) House-balcony.STL

6 House-floor2F.STL
House-wall2F\_part1.STL
House-wall2F\_part2.STL
House-wall2F\_part3.STL
House-bridge2.STL