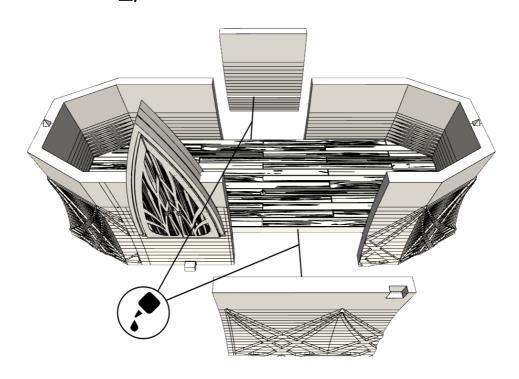

## HIGH ELF HOUSE & TOWER

① House-floor1F.STL (House-floor1F\_part1.STL & House-floor1F\_part2.STL for small printers)

House-wall1F\_part1.STL

House-wall1F\_part2.STL

② House-wall1F\_part3.STL House-wall1F\_part4.STL

③ House-bench\_steps.STL House-front\_steps.STL House-bridge1.STL

## 4 House-sides.STL x 2

## (5) House-balcony.STL

6 House-floor2F.STL
House-wall2F\_part1.STL
House-wall2F\_part2.STL
House-wall2F\_part3.STL
House-bridge2.STL